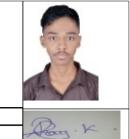

|                 |              | Colle          | ge: Dr. Ambedkar Co   | ollege of Co | mmerce    | and Economics (4      | 5)             |                     | 14          |
|-----------------|--------------|----------------|-----------------------|--------------|-----------|-----------------------|----------------|---------------------|-------------|
| PRN: 2019016400 | )165185      | Seat Number :  | 1006379               | Exam Center  | Dadar     | (2)                   | Exam Code      | : 2C00145           | 100         |
| Student Name:   | BASHNA KRISI | HNA BHIMSHAPPA | (NARSAMMA)            | Eligibili    | ty: Pr    | ovisional             | Medium:        | English             | tostre      |
|                 |              |                |                       |              |           |                       | Gender:        | Male                |             |
| नाव (मराठी):    | बष्ना कृष्णा | भीमशप्पा       |                       | Phy. Cl      | allenged: | No                    |                | Appearance Typ      | pe: Fresher |
| Exam Venue:     | 45           | Dr. Ambeo      | dkar College of Comme | rce and Econ | omics. Op | p. B.E.S.T. Depot. Ti | ak Roa. Citv:W | Vadala (W)., Taluka | a:Mumbai.   |