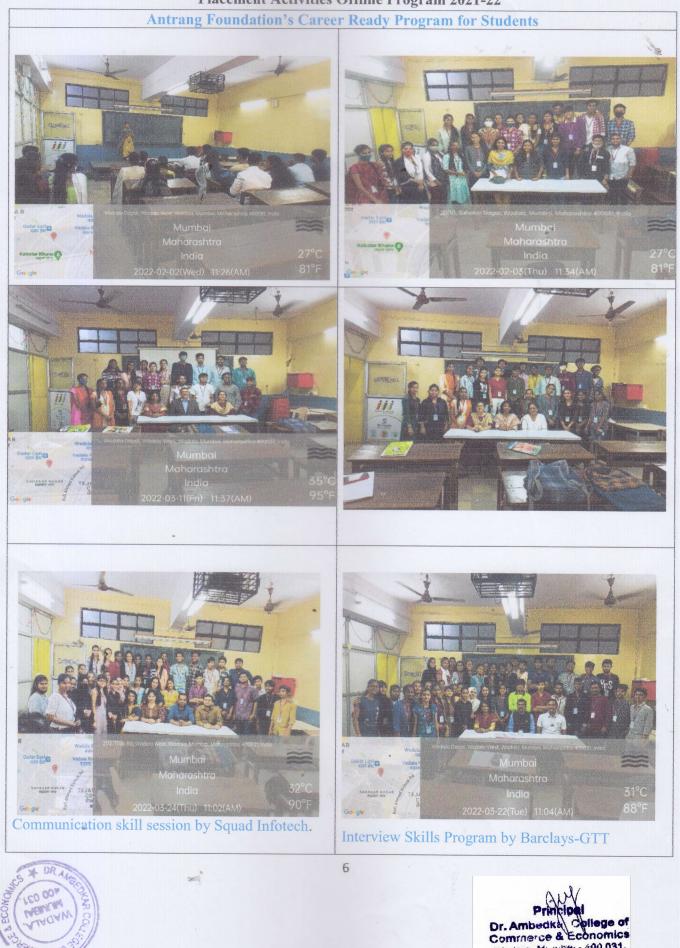

- Barclays-GTT course on Interview skills-From 21<sup>st</sup> March to 26<sup>th</sup> March 2022, Placement cell conducted 1-week Interview skills & Personality Development course for students which covers job interview skills, Interview tips & group discussion tips for Interviewer.
- 8. Antrang Foundation's Career Ready Employability Skills Training Placement Cell conducted 3 batches for 'Antarang -Career Ready Program' for degree college students in offline mode and 3 online batches for Junior college students. College received certificate of appreciation from Antarang foundation as well as received Certificate of Achievement for ensuring maximum number of students to complete the Career Ready Employability Skills Training in 2021-22.

- 10. Arranged Online guest lecture on 'Soft Skills 'by Squad Infotech on 13th Dec.2021.
- 11. Arranged Guidance per lecture by Mr.Pratik Narvekar on Career Options for TYBCOM students on 17 Dec.2021
- 12. Orientation program for Antarang -Career Ready program on 6<sup>th</sup> Jan 2022, Ms.Sreyoshi guided students about the Career Ready program.
- 13. On 10<sup>th</sup> Jan 2022, arranged TCS Orientation Program by Tata Consultancy Services, Mr.Ramesh Varma given guidance to students about TCS-BPS program.
- Arranged offline guest lecture on 'Communication Skills 'by Squad Infotech on 19<sup>th</sup> March 2022.

Following placement drives were arranged by the placement cell in the academic year 2021-22.

- 1. Virtual Placement Drive by ITM Edutech training on 12<sup>th</sup> August 2021.
- Online placement drive for Graduates & MCom students for 'Operation Analyst' post on 22<sup>nd</sup> Dec.2021 Pre-interview session kept for the students.
- 3. Offline placement drive held at college on 3<sup>rd</sup> March 2022
- 4. Offline placement drive on 12<sup>th</sup> April 2022 by ICA dadar for college students.
- Forwarded students resume for the Internship Program at squad Infotech Pvt.Ltd.for the post of TRC & Business Executive on 28<sup>th</sup> Feb.2022
- Forwarded students resume (10 Resume) for Cognizant company for various posts in Cognizant company.
- Forwarded students resume for squad Infotech Pvt.Ltd.for Business Executive post on 14<sup>th</sup> Aug.2021