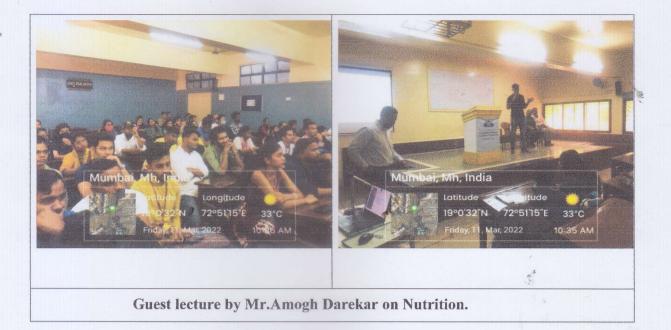

#### Cell conducted following workshops /guest lectures in year 2021-22 for students.

- Career Guidance & Placement Cell & IQAC with Finplus & Squad Infotech arranged 03 days' National level workshop on GST, Accounting and digital Marketing. Mr.Murli (Chartered Accountant) and Mr.Maneesh Jha were the resource persons for the online workshop.
- Arranged online webinar on "Overview of the BFSI Sector and the Employment opportunities in it' by District skill employment & Entrepreneurship Guidance Centre, Mumbai city, Govt.of Maharashtra in association with BFSISSC (Banking, Financial Services & Insurance Sector Skill Council of India) on 15<sup>th</sup> July 2021.
- 3. Online Orientation program by Technoserve on 18<sup>th</sup> Aug.2021, Ms.Disha Mishra -Zonal lead of Technoserve given guidance to students about the Technoserve training.
- Arranged online "Mentor Together orientation program" on 21<sup>st</sup> September 2021 for students. Ms.Mayuri Khujnare guided students about mentorship program.
- 5. Arranged online Orientation lecture on Professional certificate courses by American India Foundation on 23<sup>rd</sup> September 2021. Ms.Rupali Patil guided students about various
   professional courses.
- 6. Placement Cell organized online 2 Days Guidance per lecture with IQAC on Market Alligned Skills Training (MAST) and on Share Market. Mr.Dhananjay Kulkarni & Mr.Nirmit R.N.were the resource persons respectively for both the days from 7<sup>th</sup> to 8<sup>th</sup> Oct.2021.
- Online Introductory session on 20<sup>th</sup> oct.2021 by Mr.Dhananjay Kulkarni on Market Alligned Skills Training (MAST) by American India Foundation.