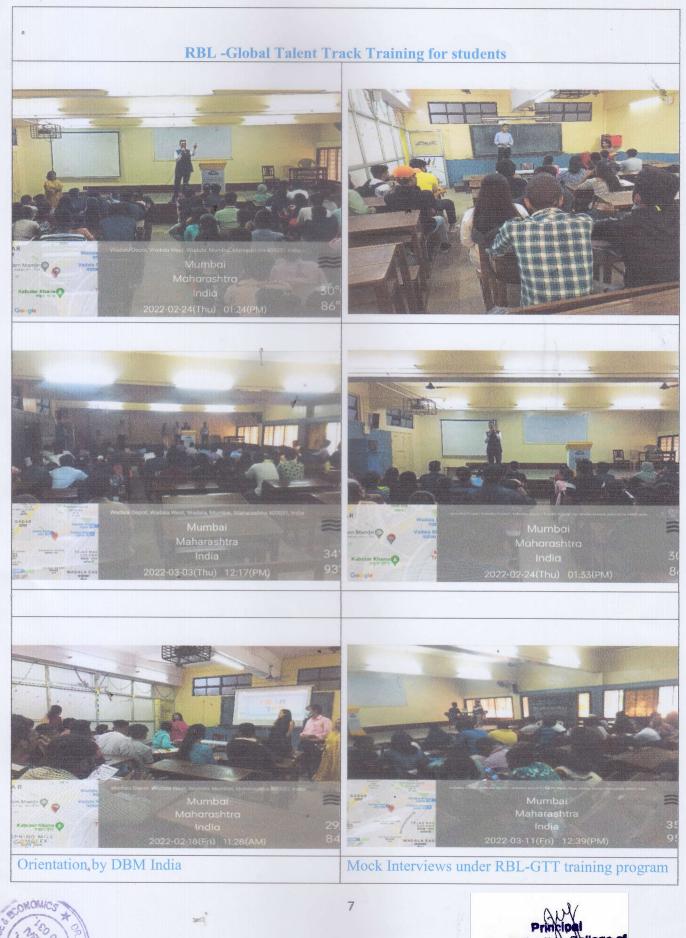

Dr. Ambedka Opliege of Commerce & Economics Wadars, Muniper - 400 031. Students from final year were enrolled for batch & 03 students got placement through this program.

- 5 days course on IT & Technologies with Jetking- Placement Cell conducted 5 days free of cost training from 3<sup>rd</sup> Aug.2021 to 7<sup>th</sup> Aug.2021.on IT & Technologies. Training covers topics related with IT & Technologies, Personality Development, communication skills etc. 45 students attended the course.
- 3. Barclays -GTT certificate course on life skills Career Guidance & Placement Cell with GTT conducted certificate course on Life skills & Aptitude from 6<sup>th</sup> September to 18<sup>th</sup> September 2021. Course covered Interview skills, connect with work, self-awareness, grooming, body language, confidence, Resume, Rejections, Corporate readiness, values, ownership, respect, team workshop Analysis, mock interviews & group discussion as well as training on questions related with the Aptitude test.

57 students registered for the course.

- 4. American India Foundation with Citi Bank Certificate Course-Placement Cell with AIF -Citi bank run Employability and Skill Development program for college students. Under these training Courses like Retail Sales Associate, Retail sales Associate Cashier, Business Correspondence and Business Facilitator, Account Executive are covered in online mode, training also cover topic like Soft skill and Life Skills to students during course time. From FYBCOM to TYBCom total 40 students done registration for different courses run by AIF. 32 students have successfully completed the training.
- 5. Barclays-GTT Certificate course on Communication skills (30Hrs.Certificate course)
  Placement Cell with Communication department conducted value added course on Communication Skills with GTT under Barclays project from 20<sup>th</sup> Jan.2022 to 4<sup>th</sup> Feb.2022.
  55 students completed 30 hrs. Barclays skill program.
- 6. **GTT-RBL BFSI course-** 10 days Course started from 24<sup>th</sup> Feb.2022 to 11<sup>th</sup> March 2022, in college premises in offline mode. Total 112 students did registration for the programme. Students completed 120-hour program including Domain training in BFSI Personal effectiveness, Communication Readiness, Career Readiness and Work Readiness. Training was delivered through Offline class. The students had also undergone individual counselling during the program, post training, pre-placement and also post placements.20 students got placement in HDB Financial Services and 16 students got placement in Eminent Research. Remaining students are continuing to receive updates about vacancies undergoing interview and placement processes.