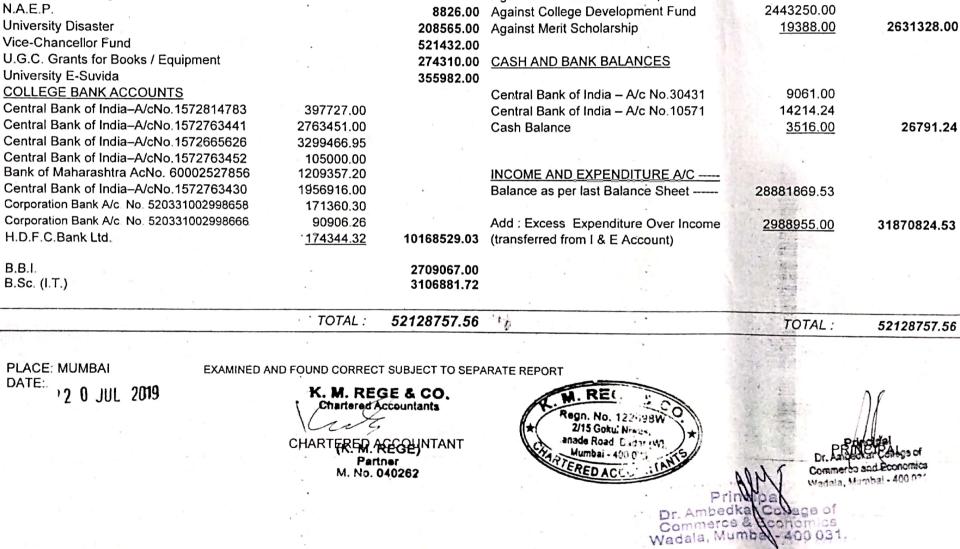

Income from Endowment Funds for the maintenance of the College.

Scanned with OKEN Scanner

861092.00

4925640.00

7268.00 868360.00

49209761.00

4925640.00

Other Miscellaneous receipts for the maintenance of the College Any Charges collected from the a) students etc. (details shown under