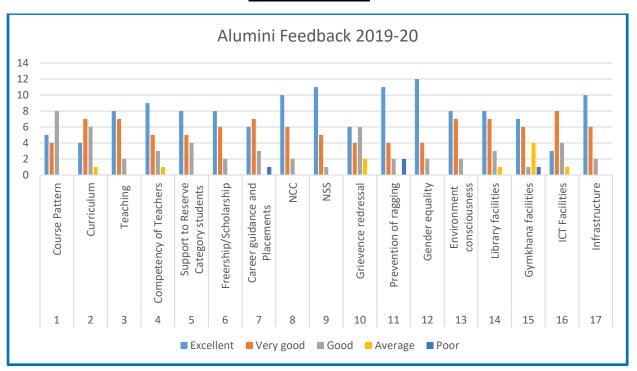

## **Alumni Feedback**

The Alumni has given the following suggestions:

- 1. Courses enhancing Employability skills of students should be conducted.
- 2. NCC and NSS should be provided more facilities.
- **3.** Gymnasium should be modernised.