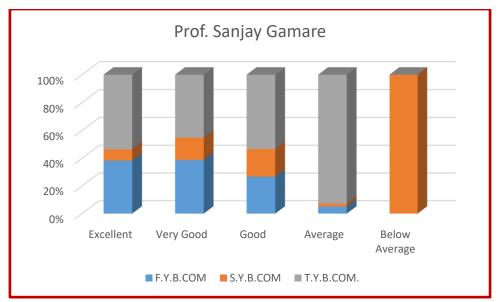

## **Students Feedback**

The suggestions received from the students are as follows:

- **1.** There should be improvement in cleanliness of washrooms.
- **2.** Office working hours should start early.
- 3. Lots of documents are required for filling online GOI scholarship/free-ship forms.
- **4.** Gymkhana timing for indoor games should be raised.