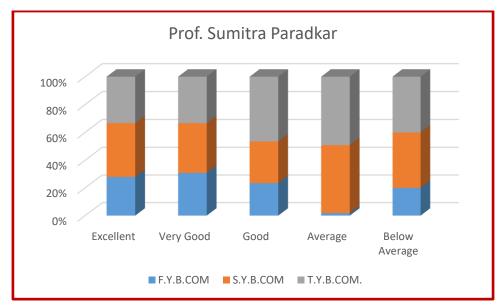

## **Students Feedback**

























































































































The suggestions received from the students are as follows:

- **1.** There should be improvement in cleanliness of washrooms.
- **2.** Office working hours should start early.
- 3. Lots of documents are required for filling online GOI scholarship/free-ship forms.
- **4.** Gymkhana timing for indoor games should be raised.





## **Alumni Feedback**



The Alumni has given the following suggestions:

- 1. Courses enhancing Employability skills of students should be conducted.
- 2. NCC and NSS should be provided more facilities.
- **3.** Gymnasium should be modernised.





## **Parents Feedback**



The parents have given following suggestions.

- **1.** Washroom Cleanliness should be maintained.
- 2. Open category student