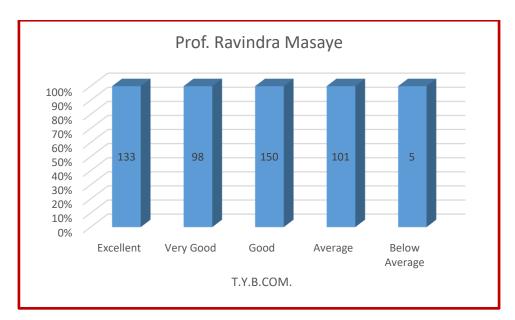

## **Students Feedback**

The suggestions received from the students are as follows:

- **1.** There should be improvement in cleanliness of washrooms.
- **2.** Office working hours should start early.
- 3. Lots of documents are required for filling online GOI scholarship/free-ship forms.
- **4.** Gymkhana timing for indoor games should be raised.