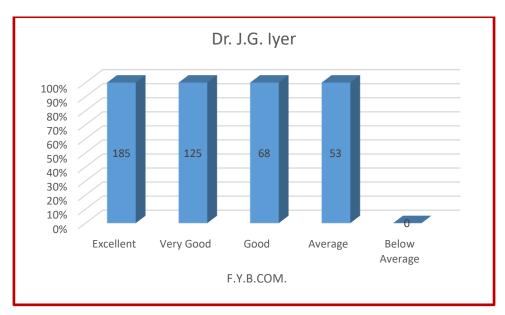

## **Students Feedback**

























































































































The suggestions received from the students are as follows:

- **1.** There should be improvement in cleanliness of washrooms.
- **2.** Office working hours should start early.
- 3. Lots of documents are required for filling online GOI scholarship/free-ship forms.
- **4.** Gymkhana timing for indoor games should be raised.





## **Alumni Feedback**



The Alumni has given the following suggestions:

- 1. Courses enhancing Employability skills of students should be conducted.
- 2. NCC and NSS should be provided more facilities.
- **3.** Gymnasium should be modernised.





## **Parents Feedback**



The parents have given following suggestions.

- **1.** Washroom Cleanliness should be maintained.
- 2. Open category students should also get scholarship.