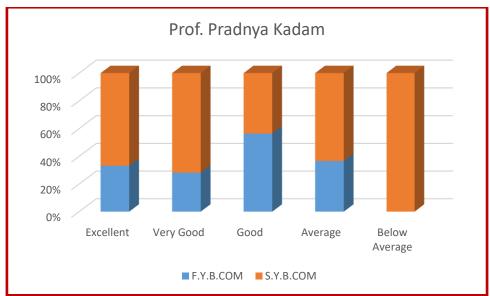

## **Students Feedback**

The suggestions received from the students are as follows:

- **1.** There should be improvement in cleanliness of washrooms.
- **2.** Office working hours should start early.
- 3. Lots of documents are required for filling online GOI scholarship/free-ship forms.
- **4.** Gymkhana timing for indoor games should be raised.