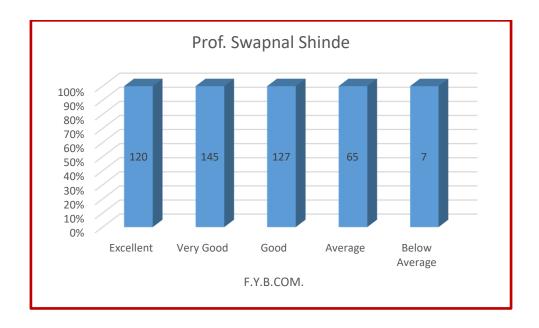

## **Students Feedback**

























































































































The suggestions received from the students are as follows:

- **1.** There should be improvement in cleanliness of washrooms.
- **2.** Office working hours should start early.
- 3. Lots of documents are required for filling online GOI scholarship/free-ship forms.
- **4.** Gymkhana timing for indoor games should be raised.





## **Alumni Feedback**



The Alumni has given the following suggestions:

- 1. Courses enhancing Employability skills of students should be conducted.
- 2. NCC and NSS should be provided more facilities.
- **3.** Gymnasium should be modernised.





## **Parents Feedback**



The parents have given following suggestions.

- **1.** Washroom Cleanliness should be maintained.
- 2. Open category students should also get scholarship.