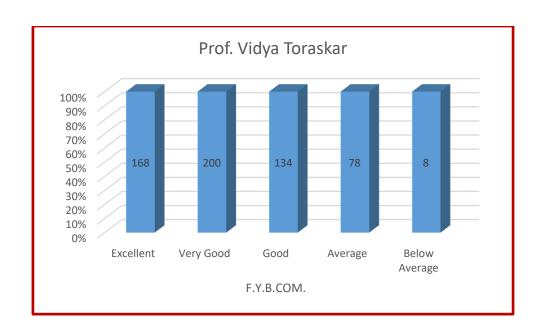

## **Students Feedback**

























































































































The suggestions received from the students are as follows:

- **1.** There should be improvement in cleanliness of washrooms.
- **2.** Office working hours should start early.
- 3. Lots of documents are required for filling online GOI scholarship/free-ship forms.
- **4.** Gymkhana timing for indoor games should be raised.





## **Alumni Feedback**



The Alumni has given the following suggestions:

- 1. Courses enhancing Employability skills of students should be conducted.
- 2. NCC and NSS should be provided more facilities.
- **3.** Gymnasium should be modernised.





## **Parents Feedback**



The parents have given following suggestions.

- **1.** Washroom Cleanliness should be maintained.
- 2. Open category students should also get scholarship.