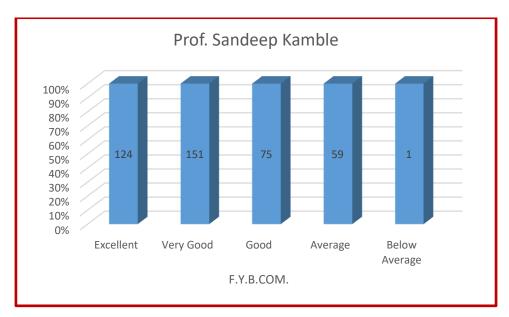

## **Students Feedback**

























































































































The suggestions received from the students are as follows:

- **1.** There should be improvement in cleanliness of washrooms.
- **2.** Office working hours should start early.
- 3. Lots of documents are required for filling online GOI scholarship/free-ship forms.
- **4.** Gymkhana timing for indoor games should be raised.





## **Alumni Feedback**



The Alumni has given the following suggestions:

- 1. Courses enhancing Employability skills of students should be conducted.
- 2. NCC and NSS should be provided more facilities.
- **3.** Gymnasium should be modernised.





## **Parents Feedback**



The parents have given following suggestions.

- **1.** Washroom Cleanliness should be maintained.
- 2. Open category students should also get scholarship.