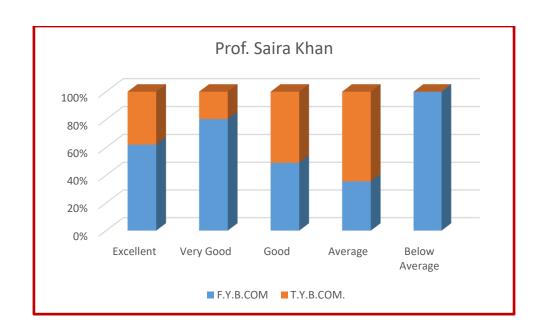

## **Students Feedback**

The suggestions received from the students are as follows:

- **1.** There should be improvement in cleanliness of washrooms.
- **2.** Office working hours should start early.
- 3. Lots of documents are required for filling online GOI scholarship/free-ship forms.
- **4.** Gymkhana timing for indoor games should be raised.