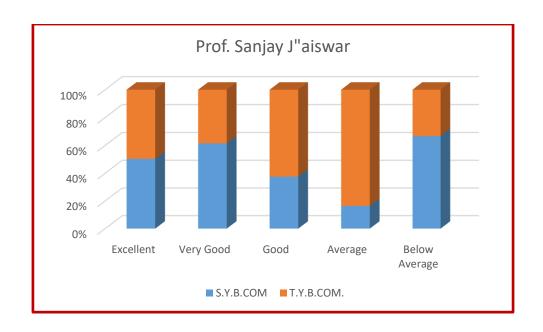

## **Students Feedback**

























































































































The suggestions received from the students are as follows:

- **1.** There should be improvement in cleanliness of washrooms.
- **2.** Office working hours should start early.
- 3. Lots of documents are required for filling online GOI scholarship/free-ship forms.
- **4.** Gymkhana timing for indoor games should be raised.





## **Alumni Feedback**



The Alumni has given the following suggestions:

- 1. Courses enhancing Employability skills of students should be conducted.
- 2. NCC and NSS should be provided more facilities.
- **3.** Gymnasium should be modernised.





## **Parents Feedback**



The parents have given following suggestions.

- **1.** Washroom Cleanliness should be maintained.
- 2. Open category students should also get scholarship.