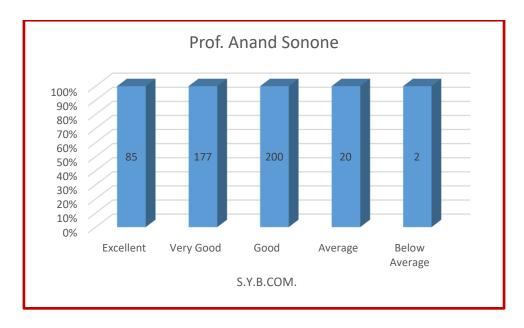

## **Students Feedback**

The suggestions received from the students are as follows:

- **1.** There should be improvement in cleanliness of washrooms.
- **2.** Office working hours should start early.
- 3. Lots of documents are required for filling online GOI scholarship/free-ship forms.
- **4.** Gymkhana timing for indoor games should be raised.