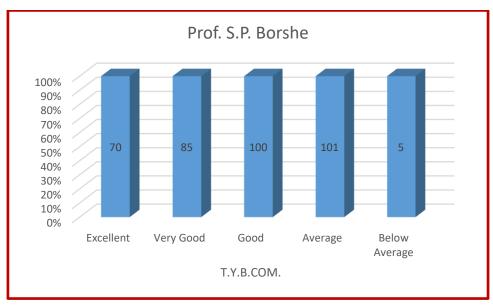

## **Students Feedback**

The suggestions received from the students are as follows:

- **1.** There should be improvement in cleanliness of washrooms.
- **2.** Office working hours should start early.
- 3. Lots of documents are required for filling online GOI scholarship/free-ship forms.
- **4.** Gymkhana timing for indoor games should be raised.