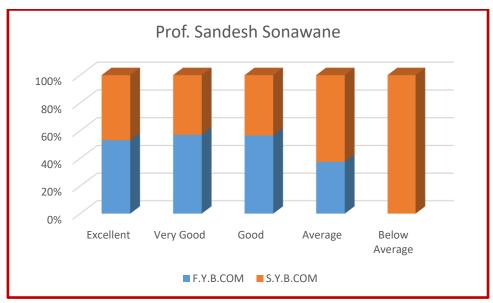

## **Students Feedback**

























































































































The suggestions received from the students are as follows:

- **1.** There should be improvement in cleanliness of washrooms.
- **2.** Office working hours should start early.
- 3. Lots of documents are required for filling online GOI scholarship/free-ship forms.
- **4.** Gymkhana timing for indoor games should be raised.





## **Alumni Feedback**



The Alumni has given the following suggestions:

- 1. Courses enhancing Employability skills of students should be conducted.
- 2. NCC and NSS should be provided more facilities.
- **3.** Gymnasium should be modernised.





## **Parents Feedback**



The parents have given following suggestions.

- **1.** Washroom Cleanliness should be maintained.
- 2. Open category s