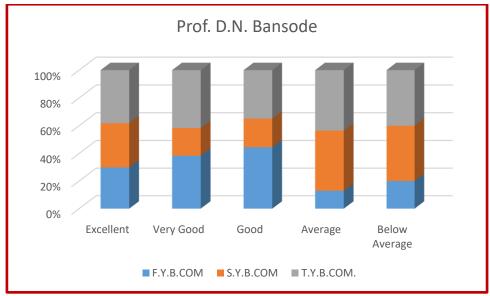

## **Students Feedback**

























































































































The suggestions received from the students are as follows:

- **1.** There should be improvement in cleanliness of washrooms.
- **2.** Office working hours should start early.
- 3. Lots of documents are required for filling online GOI scholarship/free-ship forms.
- **4.** Gymkhana timing for indoor games should be raised.





## **Alumni Feedback**



The Alumni has given the following suggestions:

- 1. Courses enhancing Employability skills of students should be conducted.
- 2. NCC and NSS should be provided more facilities.
- **3.** Gymnasium should be modernised.





## **Parents Feedback**



The parents have given following suggestions.

- **1.** Washroom Cleanliness should be maintained.
- 2. Open category students