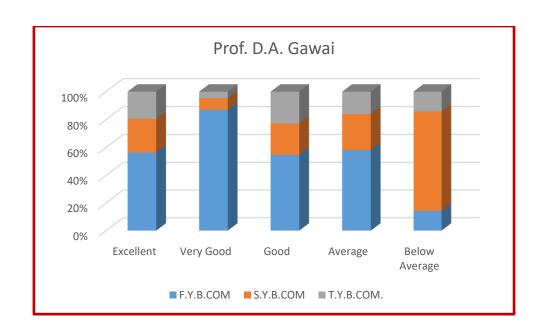

## **Students Feedback**

The suggestions received from the students are as follows:

- **1.** There should be improvement in cleanliness of washrooms.
- **2.** Office working hours should start early.
- 3. Lots of documents are required for filling online GOI scholarship/free-ship forms.
- **4.** Gymkhana timing for indoor games should be raised.