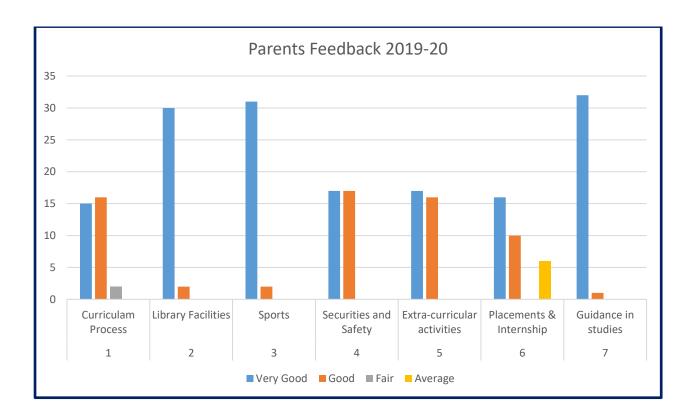

## **Parents Feedback**

The parents have given following suggestions.

- **1.** Washroom Cleanliness should be maintained.
- 2. Open category students should also get scholarship.