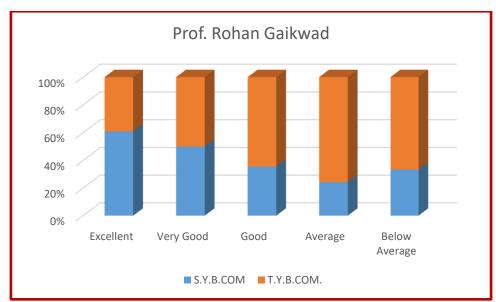

## **Students Feedback**

























































































































The suggestions received from the students are as follows:

- **1.** There should be improvement in cleanliness of washrooms.
- **2.** Office working hours should start early.
- 3. Lots of documents are required for filling online GOI scholarship/free-ship forms.
- **4.** Gymkhana timing for indoor games should be raised.





## **Alumni Feedback**



The Alumni has given the following suggestions:

- 1. Courses enhancing Employability skills of students should be conducted.
- 2. NCC and NSS should be provided more facilities.
- **3.** Gymnasium should be modernised.





## **Parents Feedback**



The parents have given following suggestions.

- **1.** Washroom Cleanliness should be maintained.
- 2. Open category