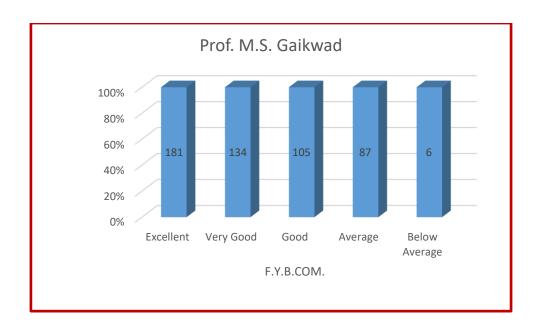

## **Students Feedback**

























































































































The suggestions received from the students are as follows:

- **1.** There should be improvement in cleanliness of washrooms.
- **2.** Office working hours should start early.
- 3. Lots of documents are required for filling online GOI scholarship/free-ship forms.
- **4.** Gymkhana timing for indoor games should be raised.





## **Alumni Feedback**



The Alumni has given the following suggestions:

- 1. Courses enhancing Employability skills of students should be conducted.
- 2. NCC and NSS should be provided more facilities.
- **3.** Gymnasium should be modernised.





## **Parents Feedback**



The parents have given following suggestions.

- **1.** Washroom Cleanliness should be maintained.
- 2. Open category students should also get scholarship.