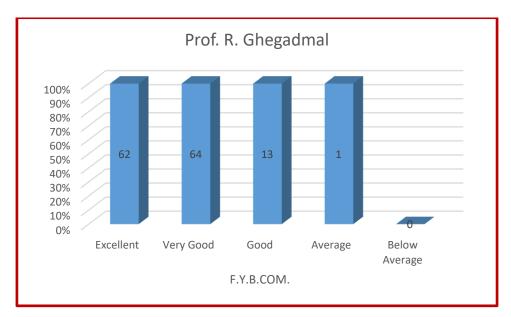

## **Students Feedback**

























































































































The suggestions received from the students are as follows:

- **1.** There should be improvement in cleanliness of washrooms.
- **2.** Office working hours should start early.
- 3. Lots of documents are required for filling online GOI scholarship/free-ship forms.
- **4.** Gymkhana timing for indoor games should be raised.





## **Alumni Feedback**



The Alumni has given the following suggestions:

- 1. Courses enhancing Employability skills of students should be conducted.
- 2. NCC and NSS should be provided more facilities.
- **3.** Gymnasium should be modernised.





## **Parents Feedback**



The parents have given following suggestions.

- **1.** Washroom Cleanliness should be maintained.
- 2. Open category students should also get scholarship.