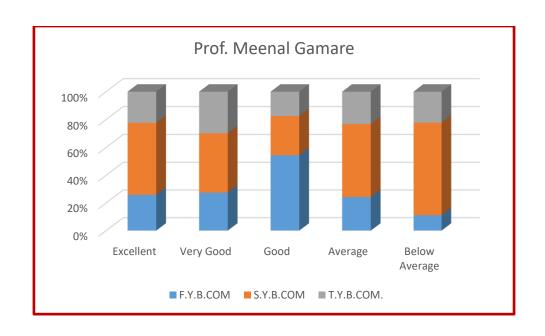

## **Students Feedback**

The suggestions received from the students are as follows:

- **1.** There should be improvement in cleanliness of washrooms.
- **2.** Office working hours should start early.
- 3. Lots of documents are required for filling online GOI scholarship/free-ship forms.
- **4.** Gymkhana timing for indoor games should be raised.