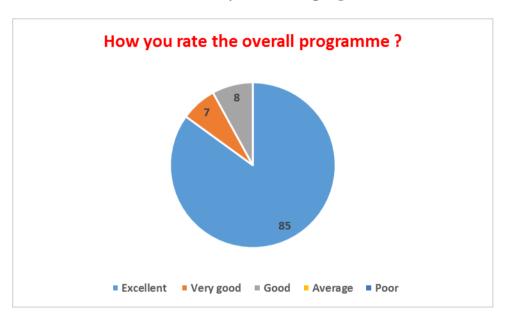

#### 4. Overall impression about Resource person

Almost 94 per cent participants has opinioned that Overall impression about Resource person was Excellent.

Almost 85 per cent participants opinioned that the workshop was Excellent, whereas 7 percent opinioned that very good and 8 per cent participants opinioned that it was good.