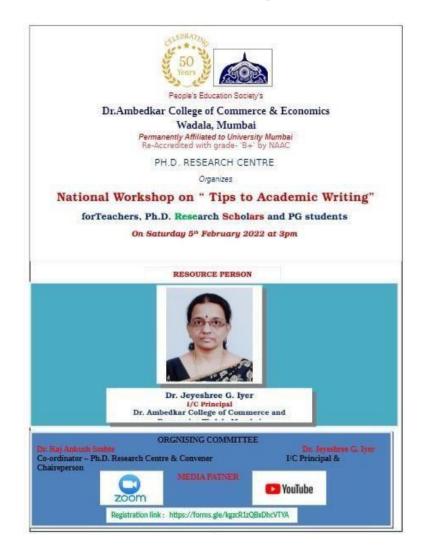

# National Workshop on "Tips to Academic Writings"

National Workshop on "Tips to Academic Writing" was organized by Ph.D. Research Centre, Dr. Ambedkar College of Commerce and Economics, Wadala Mumbai on 5<sup>th</sup> Feb., 2022 from 3 pm onwards through online mode.

Dr.Raj Soshte as Ph.D. Research Centre Co-ordinator and Convener of National Workshop welcomed and Introduce the resource person Dr. Jeyeshree G. Iyer, In-charge Principal of Dr. Ambedkar College of Commerce and Economics, Wadala Mumbai. and also welcomed participants. Dr. Raj Soshte also brief about the objectives of National Workshop and also motivated to all the participants and gave best wishes to the National Workshop.