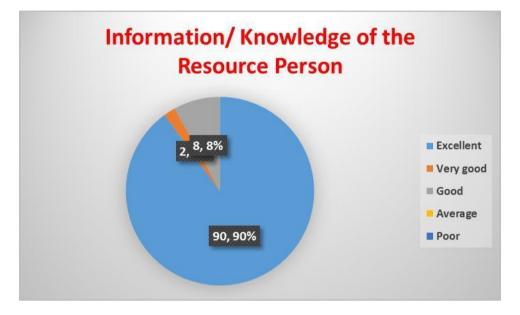

#### 1. Information / Knowledge of Resource persons

Almost 90 % participants opinioned that Information / Knowledge of Resource person was excellent followed by 2% and 8% very good and good.